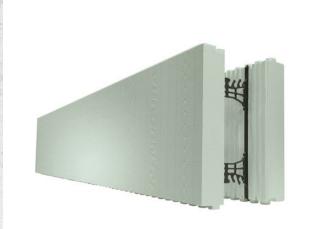

XR35 form, with its 102 mm thick EPS panels, provide significant increase in insulation performance. It is available with a 150 mm and 200 mm core as a standard form and a 90° corner form.

The fastening strips remain 16 mm below the surface of the EPS and are located at 200 mm centre. The fastening strip is marked with a diamond pattern making fastening the interior or exterior finishes quick and easy on-site.

## **Technical Specifications**

| XR35 Standard Form |         |         |
|--------------------|---------|---------|
| Core Width         | 150 mm  | 200 mm  |
| Length             | 2438 mm | 2438 mm |
| Height             | 457 mm  | 457 mm  |
| EPSThickness       | 102 mm  | 102 mm  |
| Qty. Bundle        | 2       | 2       |